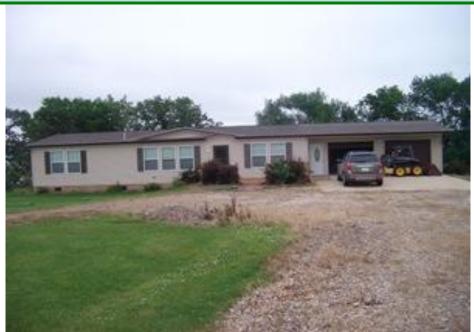

## FOR SALE 35431 South Shore Drive, Ayrshire, Iowa \$225,000.00

| Bedrooms<br>2           | Square Footage<br>1,952 | Garage Size<br>24' x 26'     | Description Enjoy the water and view                                                                                  |
|-------------------------|-------------------------|------------------------------|-----------------------------------------------------------------------------------------------------------------------|
| Bathrooms<br>2          | House size<br>28' x 56' | Air Conditioning<br>None     | from this ranch style home on<br>Silver Lake in Palo Alto<br>County, Iowa. Price includes<br>dock and all appliances. |
| Year Built<br>2009      | Lot Size<br>105' x 380' | Heat<br>Electric             |                                                                                                                       |
| Deck<br>6' x 26'        | Fireplace<br>Electric   | 4 Season Room<br>16' x 24'   |                                                                                                                       |
| Basement<br>Crawl Space | Taxes<br>\$2,816.00     | Average Electric<br>\$150.00 |                                                                                                                       |